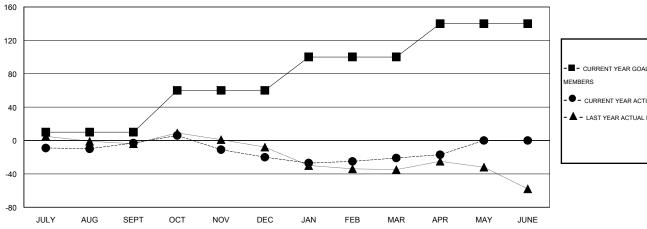

## GOALS AND ACTUAL MEMBERS CUMULATIVE

| -=-  | CURRENT | YEAR GOALS FOR NEW |
|------|---------|--------------------|
| МЕМВ | ERS     |                    |

- CURRENT YEAR ACTUAL MEMBERS

- LAST YEAR ACTUAL MEMBERS